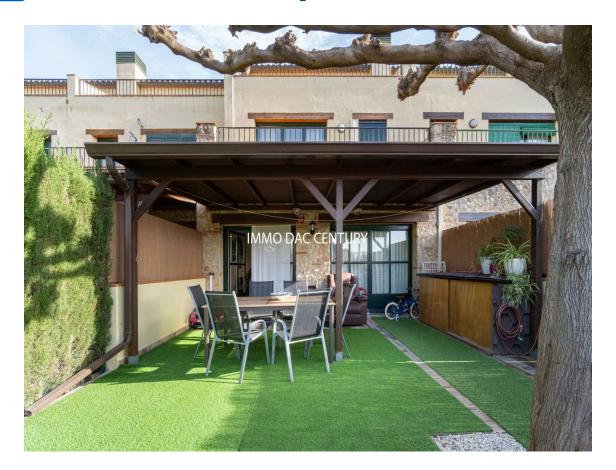

The house has a fully equipped independent kitchen, a laundry room-pantry and direct access to the private garden, where you can enjoy barbecues and meetings with friends and family. Additionally, the property has access to a community pool where you can relax and enjoy the sun.