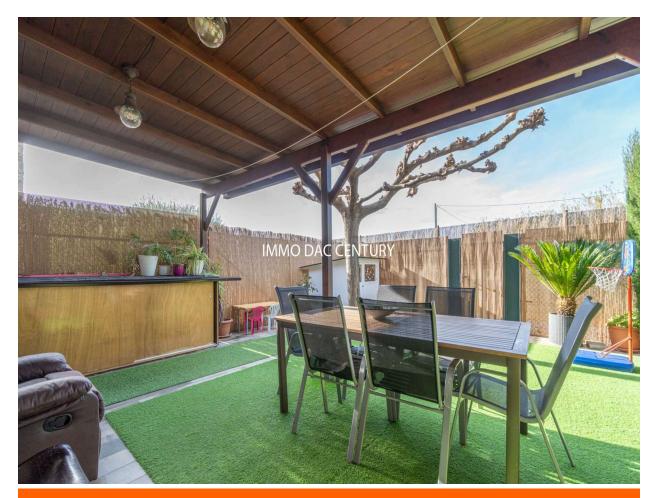

The house has a fully equipped independent kitchen, a laundry room-pantry and direct access to the private garden, where you can enjoy barbecues and meetings with friends and family. Additionally, the property has access to a community pool where you can relax and enjoy the sun.