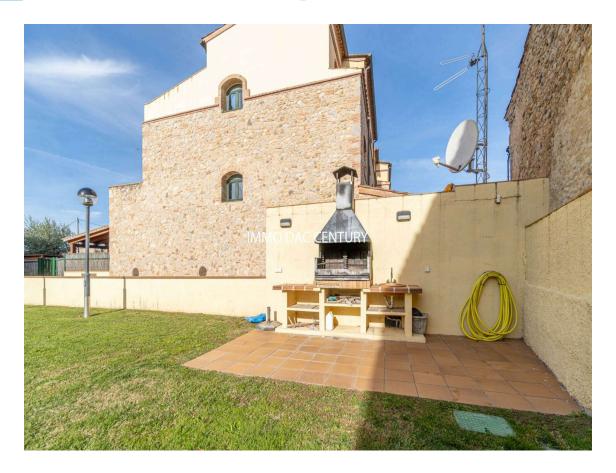

The house has a fully equipped independent kitchen, a laundry room-pantry and direct access to the private garden, where you can enjoy barbecues and meetings with friends and family. Additionally, the property has access to a community pool where you can relax and enjoy the sun.