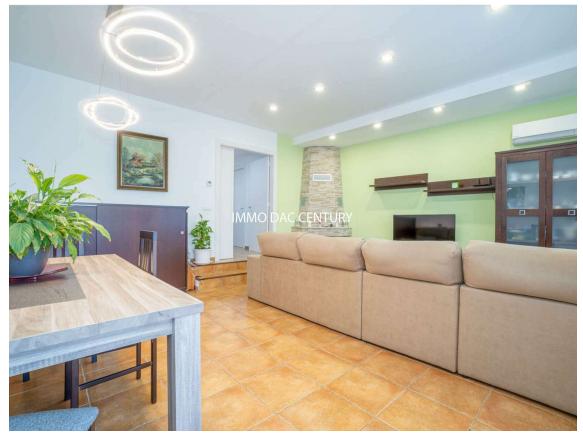

The house is equipped with double windows, reversible air conditioning, gas heating and a fireplace to keep you warm on the coldest days. There are also built-in wardrobes in all bedrooms for added convenience and storage.