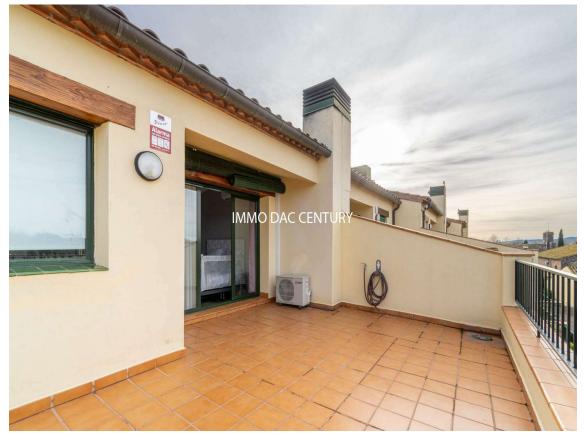

On the first floor, you will find a single room, a double room, a complete bathroom with a shower and a suite with a bathroom and access to a private terrace. On the second floor, there is a third double bedroom with access to a large terrace with stunning views of the mountains.

The house is equipped with double windows, reversible air conditioning, gas heating and a fireplace to keep you warm on the coldest days. There are also built-in wardrobes in all bedrooms for added convenience and storage.