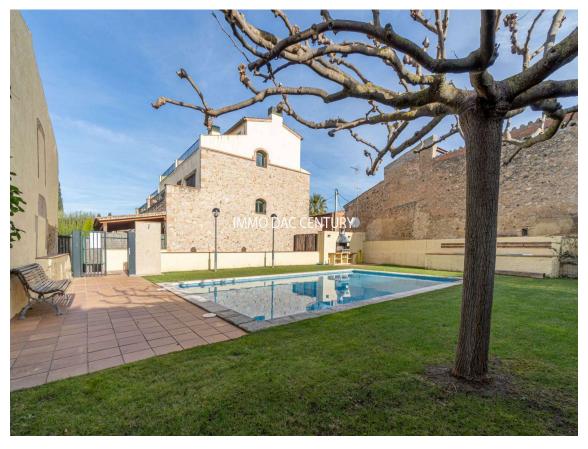

The house has a fully equipped independent kitchen, a laundry room-pantry and direct access to the private garden, where you can enjoy barbecues and meetings with friends and family. Additionally, the property has access to a community pool where you can relax and enjoy the sun.