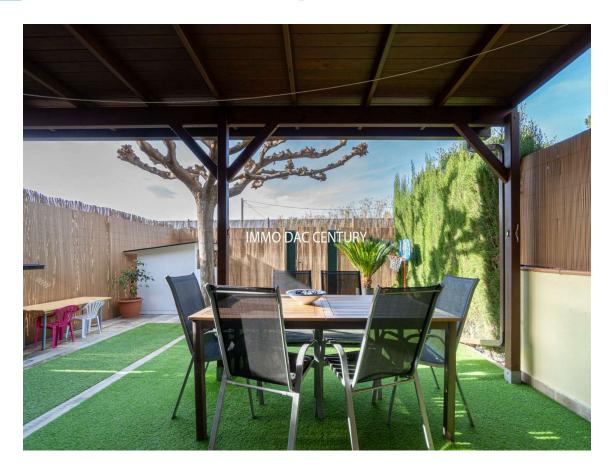

The house has a fully equipped independent kitchen, a laundry room-pantry and direct access to the private garden, where you can enjoy barbecues and meetings with friends and family. Additionally, the property has access to a community pool where you can relax and enjoy the sun.