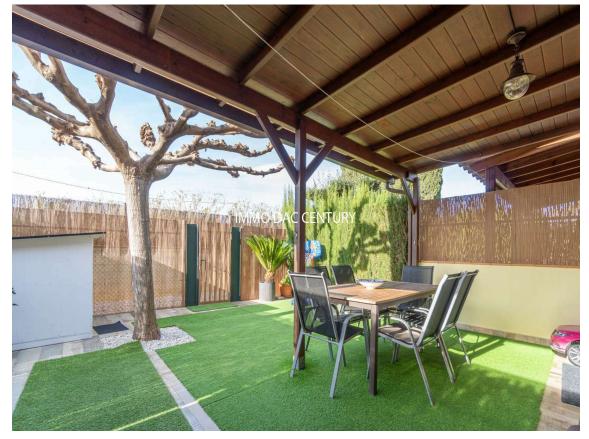

The house has a fully equipped independent kitchen, a laundry room-pantry and direct access to the private garden, where you can enjoy barbecues and meetings with friends and family. Additionally, the property has access to a community pool where you can relax and enjoy the sun.