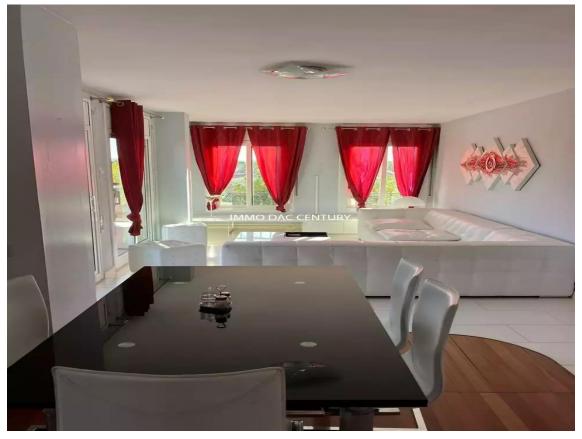

## Apartment canal view, parking for sale Empuriabrava

245.000 €

Canal view apartment with a very nice terrace, parking space for sale Empuriabrava.

Beautiful apartment with a living area of 135 m², it is located on the third floor without elevator, it is composed of an entrance hall, a beautiful bright and spacious living room overlooking a beautiful sunny terrace and a spectacular view, a completely renovated open kitchen with a dining area. a spacious master bedroom and another double bedroom, two bathrooms.