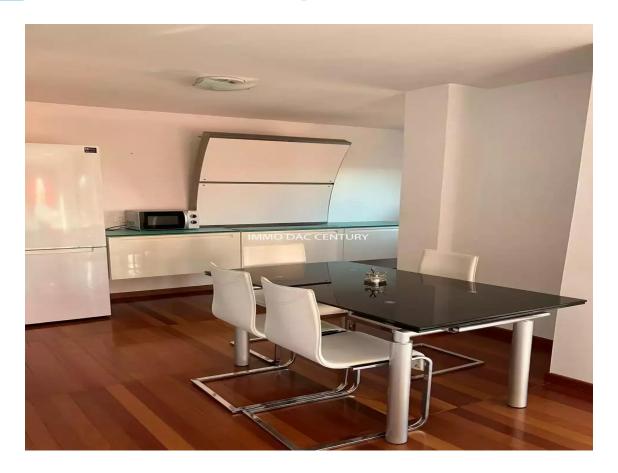

## Apartment canal view, parking for sale Empuriabrava

245.000 €

Canal view apartment with a very nice terrace, parking space for sale Empuriabrava.

Beautiful apartment with a living area of 135 m², it is located on the third floor without elevator, it is composed of an entrance hall, a beautiful bright and spacious living room overlooking a beautiful sunny terrace and a spectacular view, a completely renovated open kitchen with a dining area. a spacious master bedroom and another double bedroom, two bathrooms.