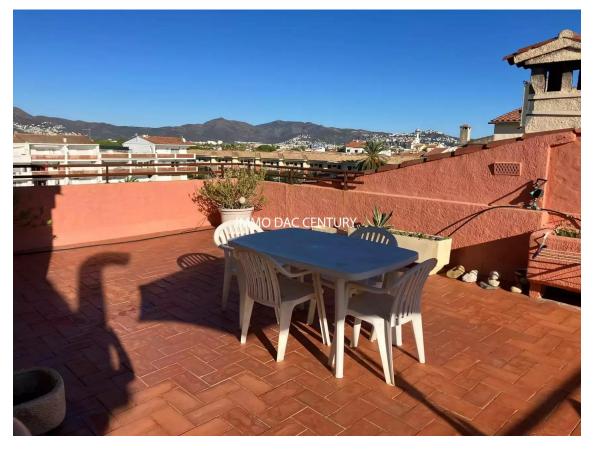

## Apartment canal view, parking for sale Empuriabrava

245.000 €

Canal view apartment with a very nice terrace, parking space for sale Empuriabrava.

Beautiful apartment with a living area of 135 m², it is located on the third floor without elevator, it is composed of an entrance hall, a beautiful bright and spacious living room overlooking a beautiful sunny terrace and a spectacular view, a completely renovated open kitchen with a dining area. a spacious master bedroom and another double bedroom, two bathrooms.

The apartment has a huge terrace of 57m2 private with a landing.

This accommodation has a parking space and a storage space of 20m2, perfect for storing bicycles, etc

Ideal for your vacation or for a rental investment.