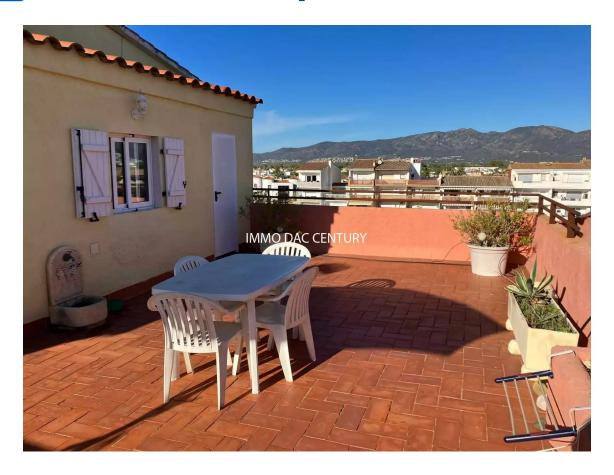

## Apartment canal view, parking for sale Empuriabrava

245.000 €

Canal view apartment with a very nice terrace, parking space for sale Empuriabrava.

Beautiful apartment with a living area of 135 m², it is located on the third floor without elevator, it is composed of an entrance hall, a beautiful bright and spacious living room overlooking a beautiful sunny terrace and a spectacular view, a completely renovated open kitchen with a dining area. a spacious master bedroom and another double bedroom, two bathrooms.

The apartment has a huge terrace of 57m2 private with a landing.

This accommodation has a parking space and a storage space of 20m2, perfect for storing bicycles, etc

Ideal for your vacation or for a rental investment.