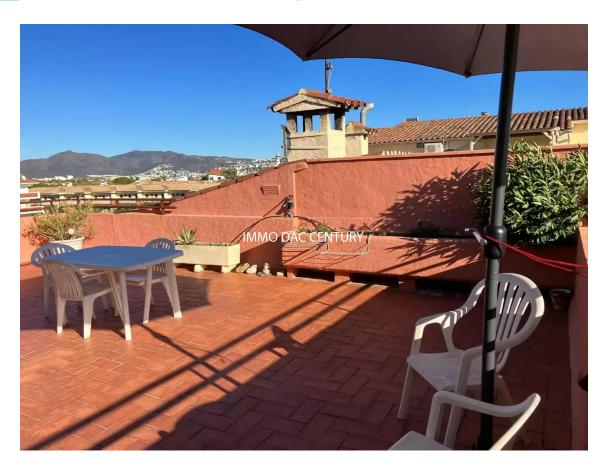

## Apartment canal view, parking for sale Empuriabrava

245.000 €

Canal view apartment with a very nice terrace, parking space for sale Empuriabrava.

Beautiful apartment with a living area of 135 m², it is located on the third floor without elevator, it is composed of an entrance hall, a beautiful bright and spacious living room overlooking a beautiful sunny terrace and a spectacular view, a completely renovated open kitchen with a dining area. a spacious master bedroom and another double bedroom, two bathrooms.

The apartment has a huge terrace of 57m2 private with a landing.

This accommodation has a parking space and a storage space of 20m2, perfect for storing bicycles, etc

Ideal for your vacation or for a rental investment.