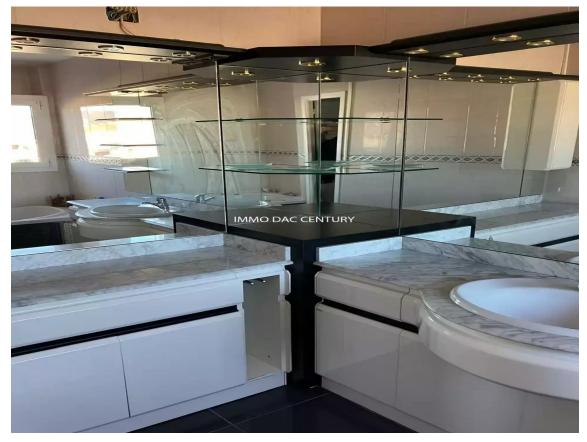

## Apartment canal view, parking for sale Empuriabrava

245.000 €

Canal view apartment with a very nice terrace, parking space for sale Empuriabrava.

Beautiful apartment with a living area of 135 m², it is located on the third floor without elevator, it is composed of an entrance hall, a beautiful bright and spacious living room overlooking a beautiful sunny terrace and a spectacular view, a completely renovated open kitchen with a dining area. a spacious master bedroom and another double bedroom, two bathrooms.

Rooms: 2 Bathrooms: 2 bathrooms

Parking: Yes Utility room/area: Yes Terrace: 57 m<sup>2</sup> Central heating: Yes

Furnished: Yes