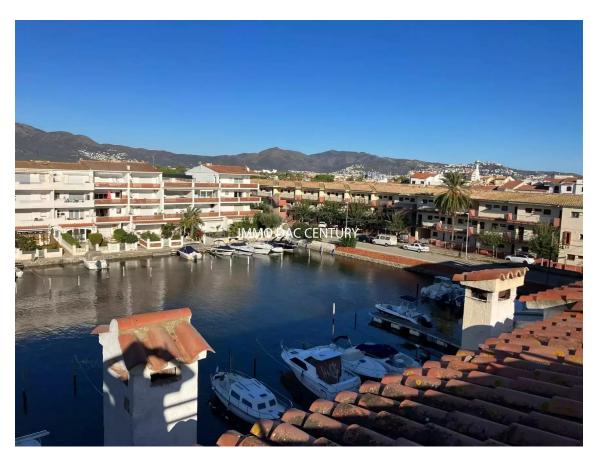

## Apartment canal view, parking for sale Empuriabrava

245.000 €

Canal view apartment with a very nice terrace, parking space for sale Empuriabrava.

Beautiful apartment with a living area of 135 m², it is located on the third floor without elevator, it is composed of an entrance hall, a beautiful bright and spacious living room overlooking a beautiful sunny terrace and a spectacular view, a completely renovated open kitchen with a dining area. a spacious master bedroom and another double bedroom, two bathrooms.

The apartment has a huge terrace of 57m2 private with a landing.

This accommodation has a parking space and a storage space of 20m2, perfect for storing bicycles, etc

Ideal for your vacation or for a rental investment.

Empuriabrava 23 km from navigable channels, the Empuriabrava marina is considered the largest residential marina in Europe. The geographical location and the weather also contribute, among other things, to being a reference in the practice of skydiving and water sports.