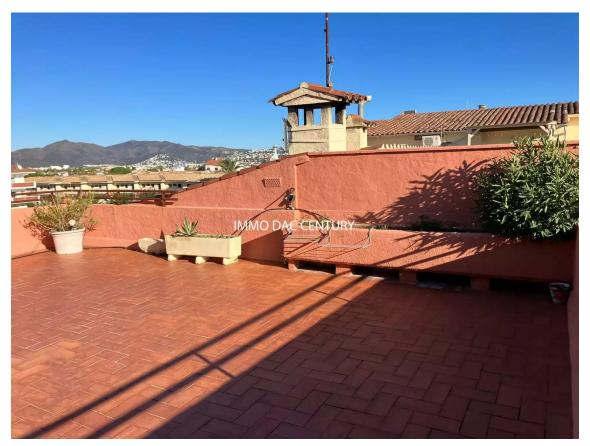

## Apartment canal view, parking for sale Empuriabrava

245.000 €

Canal view apartment with a very nice terrace, parking space for sale Empuriabrava.

Beautiful apartment with a living area of 135 m², it is located on the third floor without elevator, it is composed of an entrance hall, a beautiful bright and spacious living room overlooking a beautiful sunny terrace and a spectacular view, a completely renovated open kitchen with a dining area. a spacious master bedroom and another double bedroom, two bathrooms.

The apartment has a huge terrace of 57m2 private with a landing.

This accommodation has a parking space and a storage space of 20m2, perfect for storing bicycles, etc

Ideal for your vacation or for a rental investment.